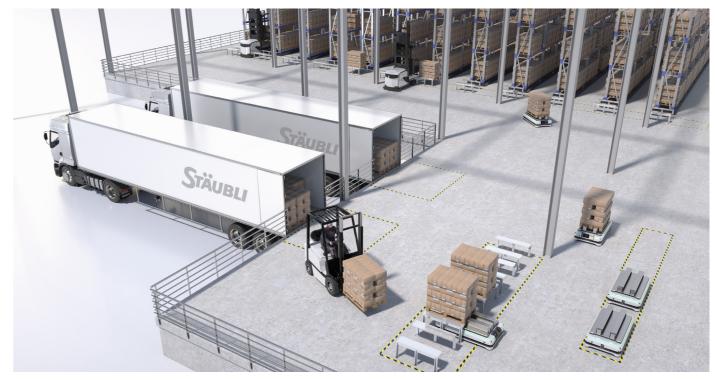

## About pallet transport

The PF3 executes the timeconsuming long traveling distance by bringing the pallet to its finale destination.