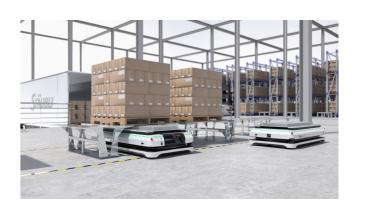

#### Single EU-pallet

- Driving underneath the pallet-station
- Then lifting the EU-pallet
- Moving 1 pallet

#### Single US-pallet

- Driving underneath the pallet-station
- Then lifting the US-pallet
- Moving 1 pallet

## About pallet transport

The PF3 executes the timeconsuming long traveling distance by bringing the pallet to its finale destination.

## 03. Single Euro-pallet

### 04. Single US-pallet

Stäubli Units
 Representatives/Agents