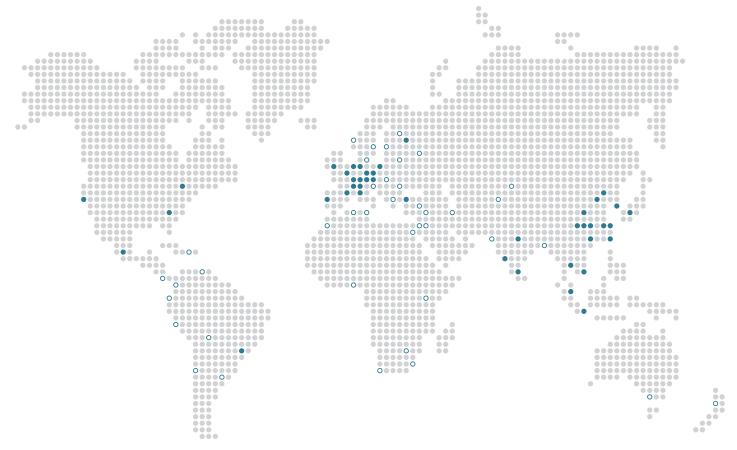

in industrial applications



#### Assembly line

- · Following a line on the floor
- Moving parts along the assembly line of production



#### Industrial intralogistics

- Driving underneath a table
- then lifting the table
- and moving foward



#### Single EU-pallet

- Driving underneath the pallet-station
- Then lifting the EU-pallet
- Moving 1 pallet



#### Single US-pallet

- Driving underneath the pallet-station
- Then lifting the US-pallet
- Moving 1 pallet

# From assembly line to 3-ton industrial intralogistics application

### 01. Assembly line



## About pallet transport



The PF3 executes the timeconsuming long traveling distance by bringing the pallet to its finale destination.

### 02. Industrial intralogistics



## 03. Single Euro-pallet



### 04. Single US-pallet





Stäubli Units
 Representatives/Agents

## Global presence of the Stäubli Group

www.staubli.com