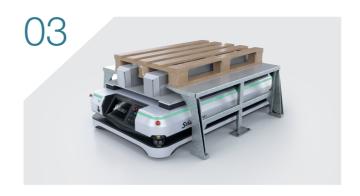

## 03. Single Euro-pallet

#### Single EU-pallet

- Driving underneath the pallet-station
- Then lifting the EU-pallet
- Moving 1 pallet