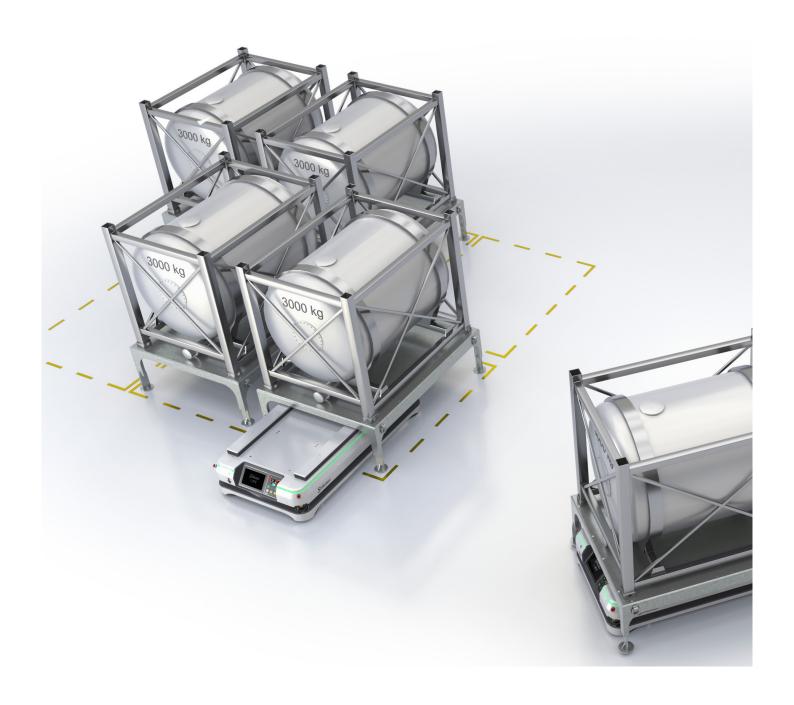

## Ultra compact 3-ton platform AGV with integrated lift unit

# From assembly line to 3-ton industrial intralogistics application

## About pallet transport

The PF3 executes the timeconsuming long traveling distance by bringing the pallet to its finale destination.