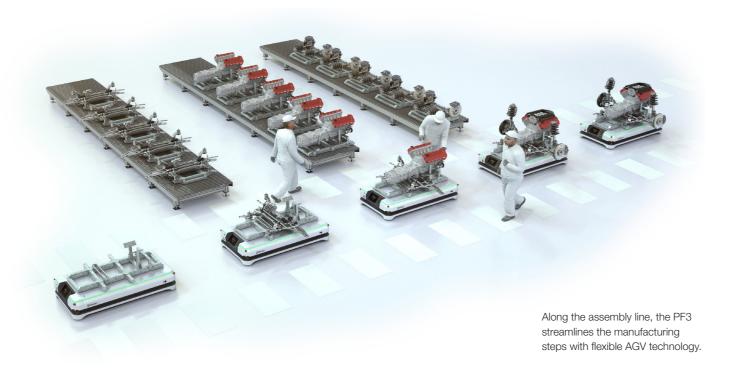

### 01. Assembly line

#### Assembly line

- · Following a line on the floor
- Moving parts along the assembly line of production