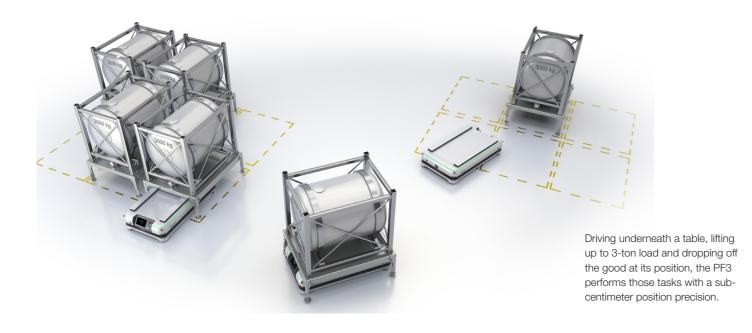

## Ultra compact 3-ton platform AGV with integrated lift unit

#### Industrial intralogistics

- Driving underneath a table
- then lifting the table
- and moving foward

# From assembly line to 3-ton industrial intralogistics application

### 02. Industrial intralogistics