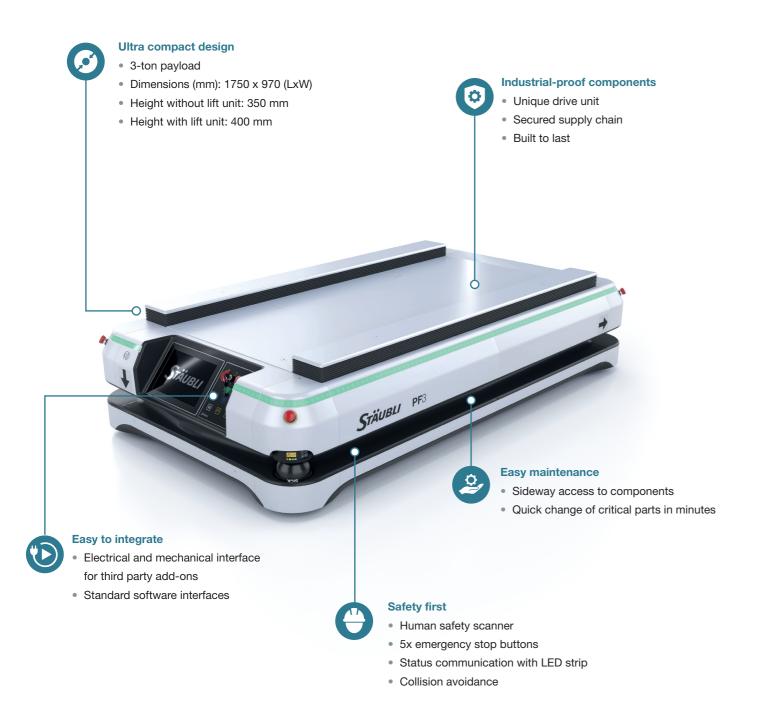

## Ultra compact 3-ton platform AGV with integrated lift unit

#### **ADVANTAGES**