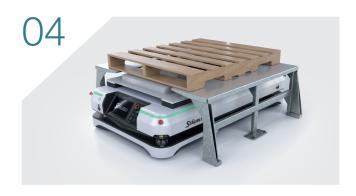

### 04. Single US-pallet

Stäubli Units
 Representatives/Agents

#### Single US-pallet

- Driving underneath the pallet-station
- Then lifting the US-pallet
- Moving 1 pallet