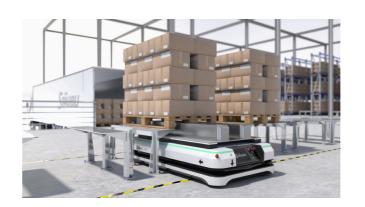

#### Single EU-pallet

- Driving underneath the pallet-station
- Then lifting the EU-pallet
- Moving 1 pallet

#### Single US-pallet

- Driving underneath the pallet-station
- Then lifting the US-pallet
- Moving 1 pallet

## About pallet transport

The PF3 executes the timeconsuming long traveling distance by bringing the pallet to its finale destination.

## 03. Single Euro-pallet

### 04. Single US-pallet

Stäubli Units
 Representatives/Agents