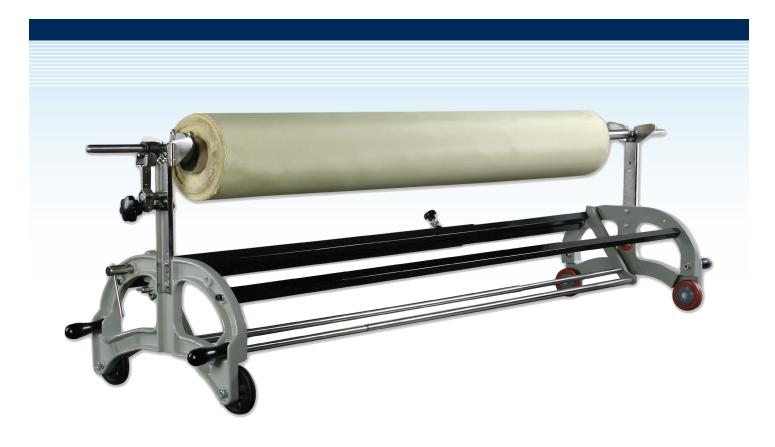

### Expandable Spreader

The Expandable Spreader is conducive to spreading multiple layers of various width materials using one system. The maneuverable spreader adjusts one-way or face-to-face spreading. Ideal for smaller shops with cloth rolls less than 150 lbs (68 kg) or as emergency machine for cutting rooms with motorized spreaders. The manual edge control and lifters guide the material as the operator spreads it along the cutting table.

#### Standard Features

Manual Edge Control Roll Bar

| Specifications        |                        |                           |
|-----------------------|------------------------|---------------------------|
| STANDARDS             | ENGLISH                | METRIC                    |
| Maximum Spread Height | 9 in.; 15 in. optional | 22.9 cm; 38.1 cm optional |
| Maximum Roll Weight   | 150 lbs.               | 68 kg                     |
| Maximum Roll Diameter | 24 in.                 | 60.96 cm                  |
| Roll Width            | 78 in.                 | 1.98 m                    |
| Machine Weight        | 75 lbs.                | 34 kg                     |
|                       |                        |                           |