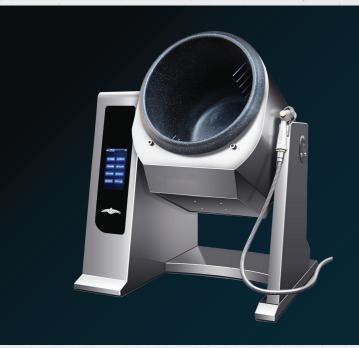

## ACE

Our Automatic Cooking Equipment uses electromagnetic heating, combined with a 360 degree rotating stainless steel pot and programmable cooking settings. ACE offers repeatability and quick production of special dishes, and is suitable for catering style dishes.

## Features & Benefits

- Easily cook up to 30lbs at once with ACE's large capacity.
- ACE provides digitally-controlled, 360 degree automatic pot rotation for hands-free cooking.
- Cooking parameters can be accurately adjusted for the perfect dish, every time.
- Customizable rotation speed and heating make the most flavor for each meal.
- 3mm stainless steel offers incredible durability and longevity.
- Stainless steel and coated pot versions are both available for precise cooking needs.
- NSF Certified

## **Product Specifications**

| Dimensions:          | 25.1 ln. x 19.3 ln. x 24 ln. |
|----------------------|------------------------------|
| Weight:              | 143.3 lbs                    |
| Pot Size:            | 6 Liters                     |
| Pot Temperatures:    | Up to 680°F                  |
| Pot Materials:       | 430 Stainless Steel          |
| Pot Thickness:       | 3 mm                         |
| Body Materials:      | 304 Stainless Steel          |
| Power:               | 5 kW                         |
| Control System:      | Touch Screen                 |
| Display Size:        | 5 Inch                       |
| Waterproofing Grade: | IPX4                         |
|                      |                              |