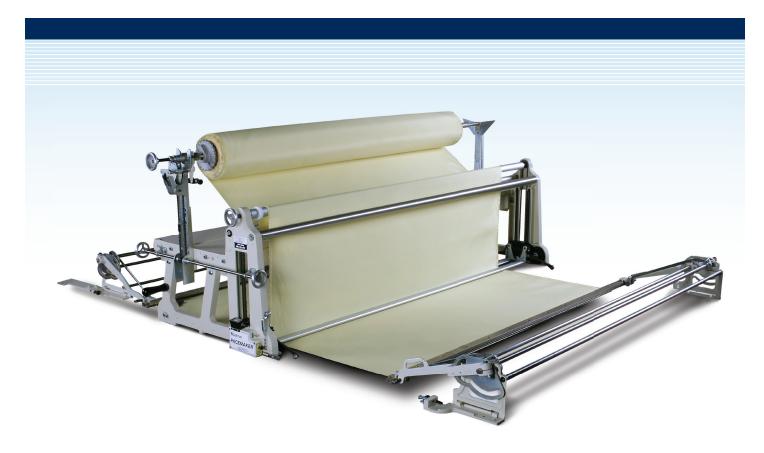

## Pacemaker (CRA-120)

Eastman's top-of-the-line manual spreader, the Pacemaker, can be utilized efficiently and with ease for face-up and face-to-face spreading. This lightweight, economical machine combines strength and reliability to increase the productivity of your spreading operations. The Pacemaker is equipped with end catchers, which automatically fold and clamp the fabric at each end of the spread.

## Standard Features

- Manual Edge Control
- Ply Counter
- End Catchers
- Expandabar

| Specifications              |                                |        |
|-----------------------------|--------------------------------|--------|
| STANDARDS                   | ENGLISH                        | METRIC |
| Maximum Roll Weight         | 125 lbs.                       | 57 kg  |
| Maximum Roll Diameter       | 24 in.                         | 61 cm  |
| Maximum Spread Height       | 8.5 in.                        | 22 cm  |
| Electric Power Requirements | 110V at 7 amps, 220V at 4 amps |        |