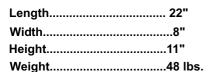

## CANNON LOAD BANKS, INC.

**PALMETTO, GA. 30268** 

PHONE 770-463-0504

## **MODEL L-42-350**

PORTABLE LOAD BANK

The L-42-350 LOAD BANK is designed to provide a temporary load for field servicing and testing 24, 36 & 48 volt DC batteries and power supplies. It is air cooled and completely self contained. The load can be adjusted from 0-400 AMPS.



## **MODEL L-42-350 DIMENSIONS**







## **FEATURES**

- Load steps: 100A and 200A fixed steps, 0-100A adjustable step
- Plug test pins for connecting test leads
- Meters: 0-75V voltmeter, 0-400A ammeter
- Power indicator light
- Thermal protection
- Carrying case
- 10FT Cable for connecting load bank to power source.