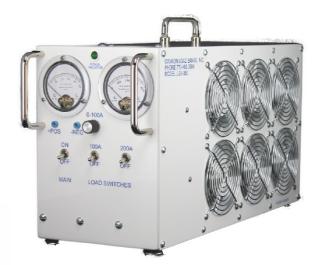

## **MODEL L-42-350**

PORTABLE LOAD BANK

The L-42-350 LOAD BANK is designed to provide a temporary load for field servicing and testing 24, 36 & 48 volt DC batteries and power supplies. It is air cooled and completely self contained. The load can be adjusted from 0-400 AMPS.

## **FEATURES**

- Load steps: 100A and 200A fixed steps, 0-100A adjustable step
- Plug test pins for connecting test leads
- Meters: 0-75V voltmeter, 0-400A ammeter
- Power indicator light
- Thermal protection
- Carrying case
- 10FT Cable for connecting load bank to power source.