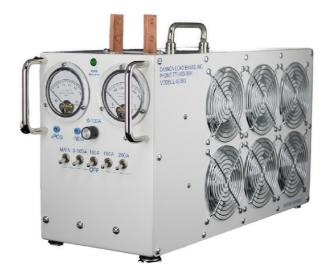

## **MODEL L-42-500**

PORTABLE LOAD BANK

The L-42-500 LOAD BANK is designed to provide a temporary load for field servicing and testing 24,36, and 48 volt DC batteries and power supplies. It is air cooled and completely self contained. The load can be adjusted from 0-500 AMPS at 48VDC and 24VDC. At 36VDC the load can be adjusted from 0-375 amps.

## **FEATURES**

- Load steps: 100A,100A and 200A fixed steps, 0-100A adjustable step
- Plug test pins for connecting test leads
- Meters: 0-75V voltmeter, 0-500A ammeter
- Power indicator light
- Thermal protection
- Carrying case