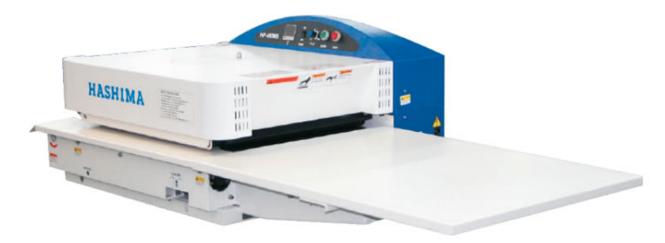

## (С) назнима Compact Fusing Machine

| MODEL             | HP-450M-HAS, HP-450MS-HAS                                                                                                                                                                                                                                                                                                   |
|-------------------|-----------------------------------------------------------------------------------------------------------------------------------------------------------------------------------------------------------------------------------------------------------------------------------------------------------------------------|
| POWER SUPPLY      | Single Phase                                                                                                                                                                                                                                                                                                                |
| RATED OUTPUT      | HEATER: 4kw                                                                                                                                                                                                                                                                                                                 |
|                   | MOTOR: 33W                                                                                                                                                                                                                                                                                                                  |
| TEMPERATURE (MAX) | 195° C                                                                                                                                                                                                                                                                                                                      |
| PRESSURE (MAX)    | 1.5kg / cm <sup>2</sup>                                                                                                                                                                                                                                                                                                     |
| BELT SPEED (MAX)  | 8.7 m / min                                                                                                                                                                                                                                                                                                                 |
| HEATING TIME      | 5 ~ 20 sec                                                                                                                                                                                                                                                                                                                  |
| FUSING WIDTH      | 450 mm                                                                                                                                                                                                                                                                                                                      |
| DIMENSIONS        | W: 1,660 mm                                                                                                                                                                                                                                                                                                                 |
|                   | D: 880 mm                                                                                                                                                                                                                                                                                                                   |
|                   | H: 460 mm                                                                                                                                                                                                                                                                                                                   |
| NET WEIGHT        | (Aprox.) 152 kg                                                                                                                                                                                                                                                                                                             |
| FEATURES          | Automatic belt warping prevention device.<br>Upper belt warpping prevention system adopt direct limit switch type like<br>lower belt warping prevention system.<br>Increase the fusing belt width to 450mm.<br>Adopt rubber driving roller for non-slip driving.<br>MS Model has been equiped with rotary strip-off device. |