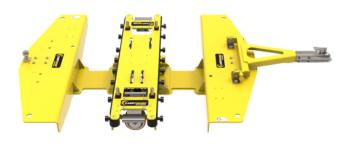

## **MOTHER CART**

Center-Steer Designed To Be Loaded On Both Sides

54"x 54"

**Largest Recommended Cart** 

2,000 LBS

**Weight Capacity** 

"HA"

**CarryMore Compatible** 

| MODEL NUMBER      | TCHA-20      |
|-------------------|--------------|
| TARE WEIGHT       | 695 lbs      |
| CAPACITY          | 2,000 lbs    |
| STEERING          | Center-Steer |
| ELEMATE           | 2.0          |
| MAX SLOPE         | < 9.5%       |
| DECK HEIGHT       | 11"          |
| DECK WIDTH        | 56"          |
| DECK LENGTH       | 71"          |
| MAX SPEED         | 10 MPH       |
| MAX SPEED IN TURN | 2.5 MPH      |
| MAX TRAIN WEIGHT  | 10,000 lbs   |
|                   |              |

This "HA" size Mother Carts, using Elemate 2.0, allows Daughter Carts up to 54" to be unloaded and loaded on either side, perfect for tight aisles.

Other features include spring-loaded swivel casters for silent trailing and is compatible with a standard 2" ball and coupler. This cart is low profile with only a 3/4" ground clearance.