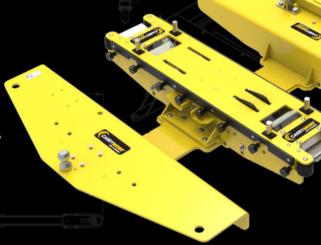

## **MOTHER CART**

Center-Steer Designed To Be Loaded On Both Sides

54"x 54"

**Largest Recommended Cart** 

2,000 LBS

**Weight Capacity** 

"HA"

**CarryMore Compatible** 

| MODEL NUMBER      | TCHA-20      |
|-------------------|--------------|
| TARE WEIGHT       | 695 lbs      |
| CAPACITY          | 2,000 lbs    |
| STEERING          | Center-Steer |
| ELEMATE           | 2.0          |
| MAX SLOPE         | < 9.5%       |
| DECK HEIGHT       | 11"          |
| DECK WIDTH        | 56"          |
| DECK LENGTH       | 71"          |
| MAX SPEED         | 10 MPH       |
| MAX SPEED IN TURN | 2.5 MPH      |
| MAX TRAIN WEIGHT  | 10,000 lbs   |
|                   |              |

This "HA" size Mother Carts, using Elemate 2.0, allows Daughter Carts up to 54" to be unloaded and loaded on either side, perfect for tight aisles.

Other features include spring-loaded swivel casters for silent trailing and is compatible with a standard 2" ball and coupler. This cart is low profile with only a 3/4" ground clearance.