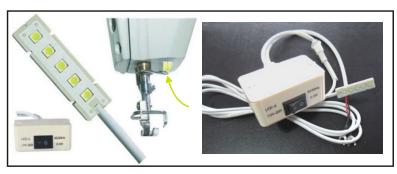

## COOL-LITE LED LAMPS

Model: LED-5

Power: 0.5 W LEDs: 5

Voltage: AC110-240V Frequency: 50/60 Hz

LED5 connects to motor switch LED-5P with AC plug

Application: Any Sewing Machine,

Mounts on machine just above

the needle.

LED-5 wired connection LED-5D

With Dimmer switch

LED-6

With Dimmer switch

LED-5P with AC Plug

Model: LED-6

Power: 0.5W