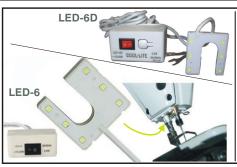

the needle.

LED-5 wired connection LED-5D

With Dimmer switch

LED-6

With Dimmer switch

LED-5P with AC Plug

Model: LED-6

Power: 0.5W

LEDs: 6

Voltage: AC110-240V Frequency: 50/60 Hz

Connects to: Motor Switch

Application: Any Sewing Machine, Mounts on machine just above the

needle.

Model: LED-10

Power: 0.5 W Voltage: AC110-240V Frequency: 50/60 Hz LED10 connects to motor