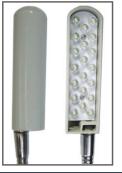

Power: 1.0 W

LEDs: 20

Voltage: AC110 - 240V Frequency: 50/60 Hz LED20 connects to motor

switch

LED-20P with AC plug Mounting: Strong Magnet Application: Any Sewing

Machine

Feature: Has convenient on/off switch on magnet mounting

LED-20 wired connection

LED-20Pwith