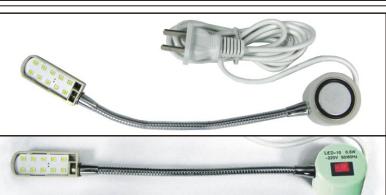

LEDs: 6

Voltage: AC110-240V Frequency: 50/60 Hz

Connects to: Motor Switch

Application: Any Sewing Machine, Mounts on machine just above the

needle.

Model: LED-10

Power: 0.5 W Voltage: AC110-240V Frequency: 50/60 Hz LED10 connects to motor

switch

LED-10P with AC plug Mounting: Strong Magnet Application: Any Sewing

Machine

Feature: Has convenient on/off switch on magnet

mounting

LED-10 wired connection

LED-10P with AC Plug

Model: LED-20