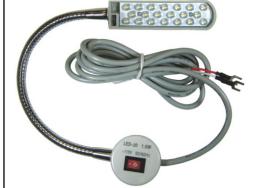

Power: 1.0 W

LEDs: 20

Voltage: AC110 - 240V Frequency: 50/60 Hz LED20 connects to motor

switch

LED-20P with AC plug Mounting: Strong Magnet Application: Any Sewing

Machine

Feature: Has convenient on/off switch on magnet mounting

LED-20 wired connection

LED-20Pwith