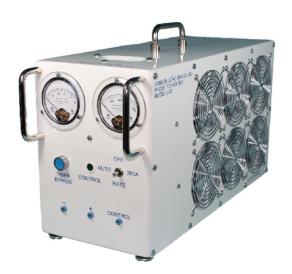

## **MODEL L-28**

**PORTABLE LOAD BANK** 

The L-28 LOAD BANK is designed to provide a temporary load for field servicing and testing 28.5 volt ground power units. It is air cooled and completely self contained. The load can be manually set at 300 AMPS at 28VDC or in automatic mode, the load decreases from 1500 AMPS to 0 AMPS in 35 seconds to simulate an engine start.

## **FEATURES**

- Load steps: 300A continuous load, 1500A decreasing load to 0A in 35 seconds
- 28VDC aircraft receptacle
- Timer bypass switch
- Plug test pins for connecting test leads
- Meters: 0-50V voltmeter, 0-1600A ammeter
- Power indicator light
- Thermal protection
- Carrying case with wheels and extendable handle