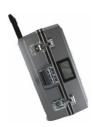

## **MODEL L-28**

**PORTABLE LOAD BANK** 

The L-28 LOAD BANK is designed to provide a temporary load for field servicing and testing 28.5 volt ground power units. It is air cooled and completely self contained. The load can be manually set at 300 AMPS at 28VDC or in automatic mode, the load decreases from 1500 AMPS to 0 AMPS in 35 seconds to simulate an engine start.

## **MODEL L-28 DIMENSIONS**

| Length | 22"   |
|--------|-------|
| Width  | 8"    |
| Height | 11"   |
| Weight | 43lbs |

## **FEATURES**

- Load steps: 300A continuous load, 1500A decreasing load to 0A in 35 seconds
- 28VDC aircraft receptacle
- Timer bypass switch
- Plug test pins for connecting test leads
- Meters: 0-50V voltmeter, 0-1600A ammeter
- Power indicator light
- Thermal protection
- Carrying case with wheels and extendable handle