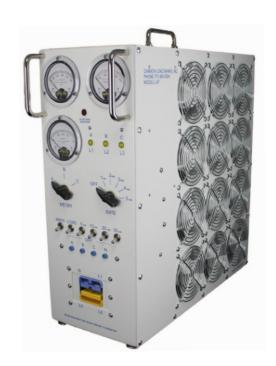

## **MODEL L-67**

**PORTABLE LOAD BANK** 

THE L-67 LOAD BANK is designed to provide a temporary load for field servicing and testing 120/240 volt single phase or 120/208 three phase 60HZ generators and inverters. This load bank is air cooled and completely self contained. The unit can load three phase 208VAC up to 70KW and 240VAC single phase up to 46KW.

## **MODEL L-67 DIMENSIONS**

| Length | 22"    |
|--------|--------|
| Width  | 8"     |
| Height | 21"    |
| Weight | 55 lbs |

## **FEATURES**

- Load steps: 1,2,2, 5, 10, 20, 30KW @208VAC Three Phase
- Load steps: .66,1.32,1.32, 3.3, 6.6, 13.3, 19.8KW @240VAC single phase
- Load steps: .33,.66,.66, 1.7, 3.3, 6.6, 9.9KW @120VAC single phase
- Plug test pins for connecting test leads
- Receptacle for ten foot cable(included with load bank)
- Meters: 0-150VDC voltmeter, 0-250A amp meter, 55-65HZ frequency meter
- Power indicator lights
- Thermal protection
- Carrying case
- Folding handle