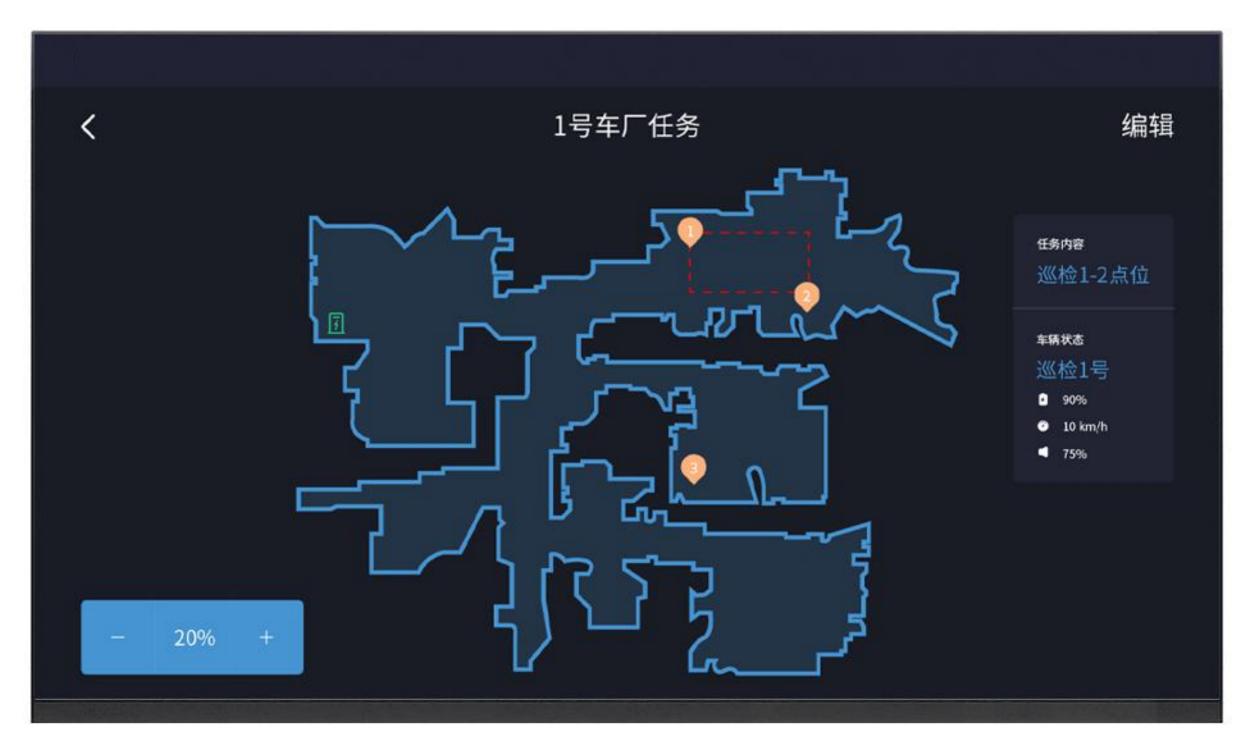

enes in the park, and plan the robot to cruise along the designated route and start and stop at specific positions.



Millimeter-

Autonomous obstacle avoidance

In the automatic driving, the robot constantly locates and analyzes the obstacles, and corrects the route in time to ensure the efficiency of the operation

### Modular, Customized product function



Face, mask, body temperature recognition



Voice recognition





License plate recognition, Voice broadcast parking timing



Infrastructure, damage detection



Humidity, harmful gas detection



Line safety detection



Noise analysis

Infrared thermal imaging detection



Switch and indicator identification



Visible light detection



More...

# Cloud Management Platform



#### Monitoring Center



#### **Real-time Alert**



**Robot Task Map** 



#### **Robot Remote Control**

## **Application Scenarios**





Hospital

Park

Campus

**Office Building** 

#### Hardware Configuration



PTZ Camera

Camera

**Interactive Screen** 



Anti-drop module



Microphone



Loudspeaker



laser radar



Debugging panel



Self-developed McNamm Wheel (easy to handle complex road conditions)

#### **Product Size**







All measurements are in "millimeters". The dimensions are for reference only. The appearance configuration depends on the actual products sold.