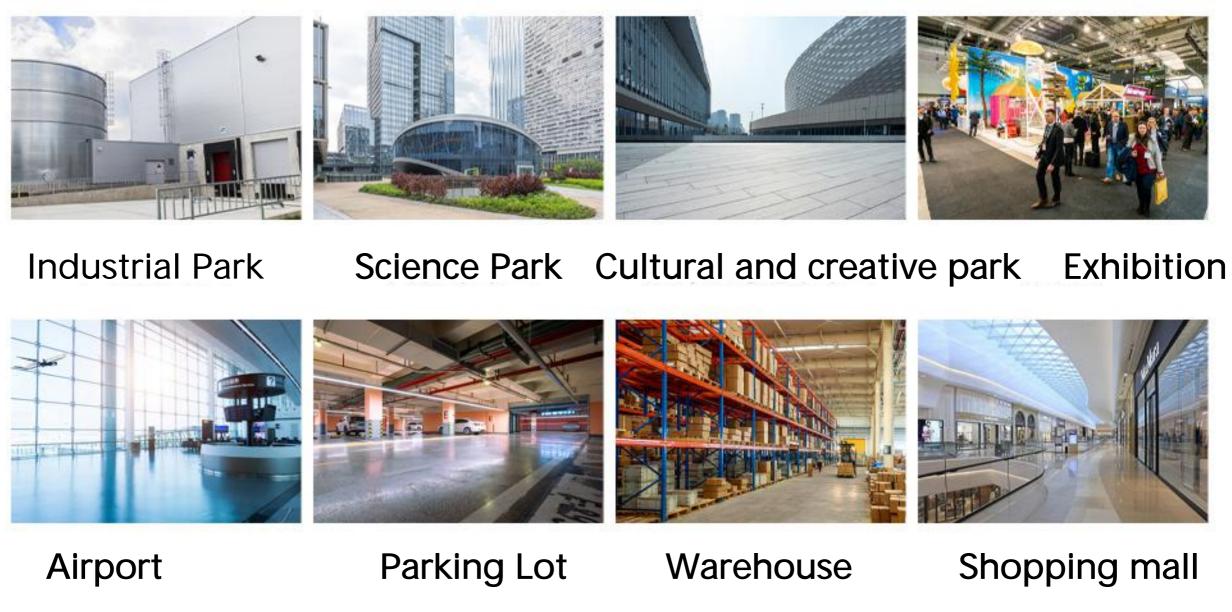

d stop at specific positions.



Millimeter-

Autonomous obstacle avoidance

In the automatic driving, the robot constantly locates and analyzes the obstacles, and corrects the route in time to ensure the efficiency of the operation

### Modular, Customized product function



Face, mask, body temperature recognition



Voice recognition





License plate recognition, Voice broadcast parking timing



Infrastructure, damage detection



Humidity, harmful gas detection



Line safety detection



Noise analysis

Infrared thermal imaging detection



Switch and indicator identification



Visible light detection



More...

# Cloud Management Platform



#### Monitoring Center



#### **Real-time Alert**



**Robot Task Map** 



#### **Robot Remote Control**

## **Application Scenarios**





Hospital

Park

Campus

**Office Building** 

#### Hardware Configuration



PTZ Camera

Camera

**Interactive Screen** 



Anti-drop module



Microphone



Loudspeaker



laser radar



Debugging panel



Self-developed McNamm Wheel (easy to handle complex road conditions)

#### **Product Size**







All measurements are in "millimeters". The dimensions are for reference only. The appearance configuration depends on the actual products sold.