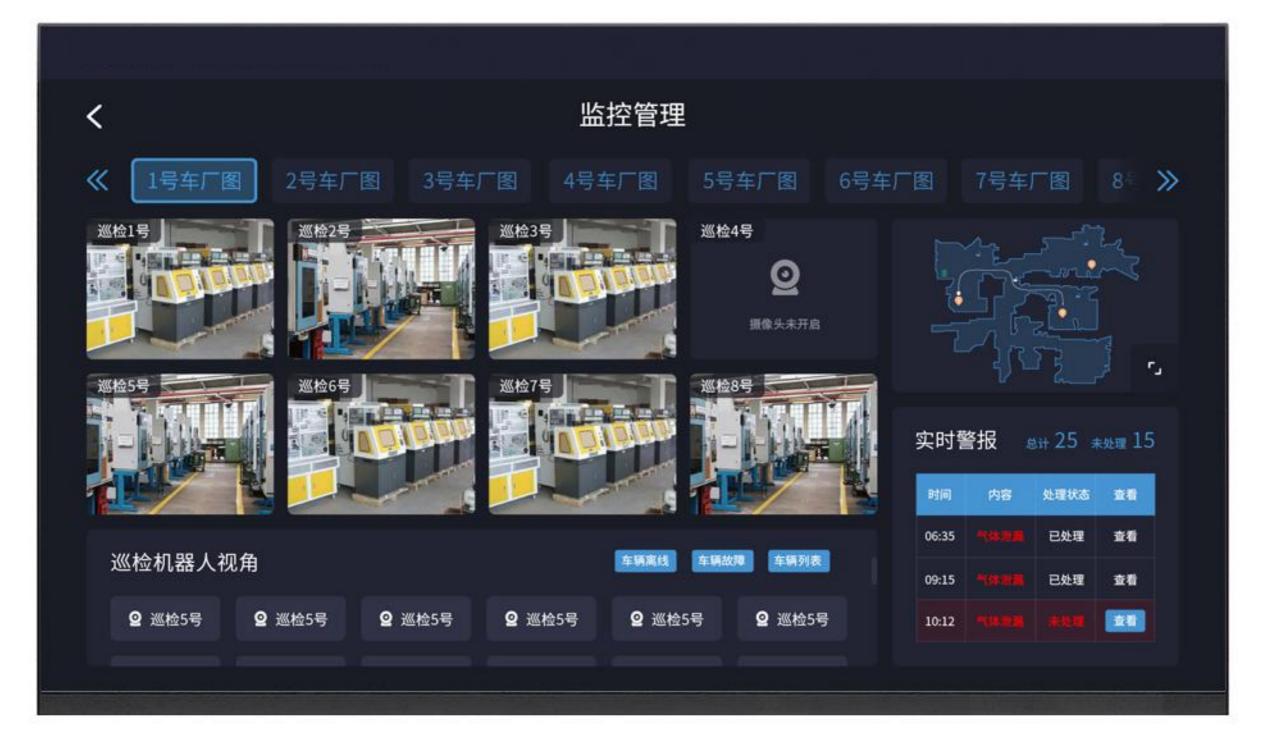

ol, which can cover all kinds of indoor and outdoor scenes in the park, and plan the robot to cruise along the designated route and start and stop at specific positions.



Millimeter-

Autonomous obstacle avoidance

In the automatic driving, the robot constantly locates and analyzes the obstacles, and corrects the route in time to ensure the efficiency of the operation

### Modular, Customized product function



Face, mask, body temperature recognition



Voice recognition





License plate recognition, Voice broadcast parking timing



Infrastructure, damage detection



Humidity, harmful gas detection



Line safety detection



Noise analysis

Infrared thermal imaging detection



Switch and indicator identification



Visible light detection



More...

# Cloud Management Platform



#### Monitoring Center



#### **Real-time Alert**



**Robot Task Map** 



#### **Robot Remote Control**

## **Application Scenarios**





Hospital

Park

Campus

**Office Building** 

#### Hardware Configuration



PTZ Camera

Camera

**Interactive Screen** 



Anti-drop module



Microphone



Loudspeaker



laser radar



Debugging panel



Self-developed McNamm Wheel (easy to handle complex road conditions)

#### **Product Size**







All measurements are in "millimeters". The dimensions are for reference only. The appearance configuration depends on the actual products sold.