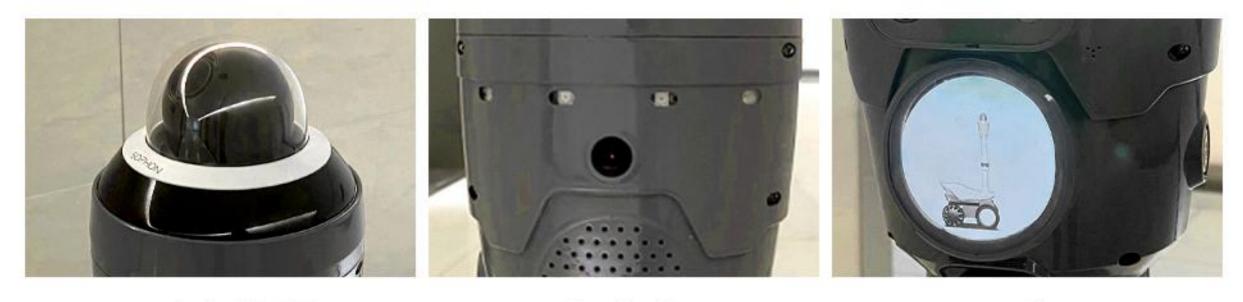

#### Hardware Configuration

PTZ Camera

Camera

**Interactive Screen** 

Anti-drop module

Microphone

Loudspeaker

laser radar