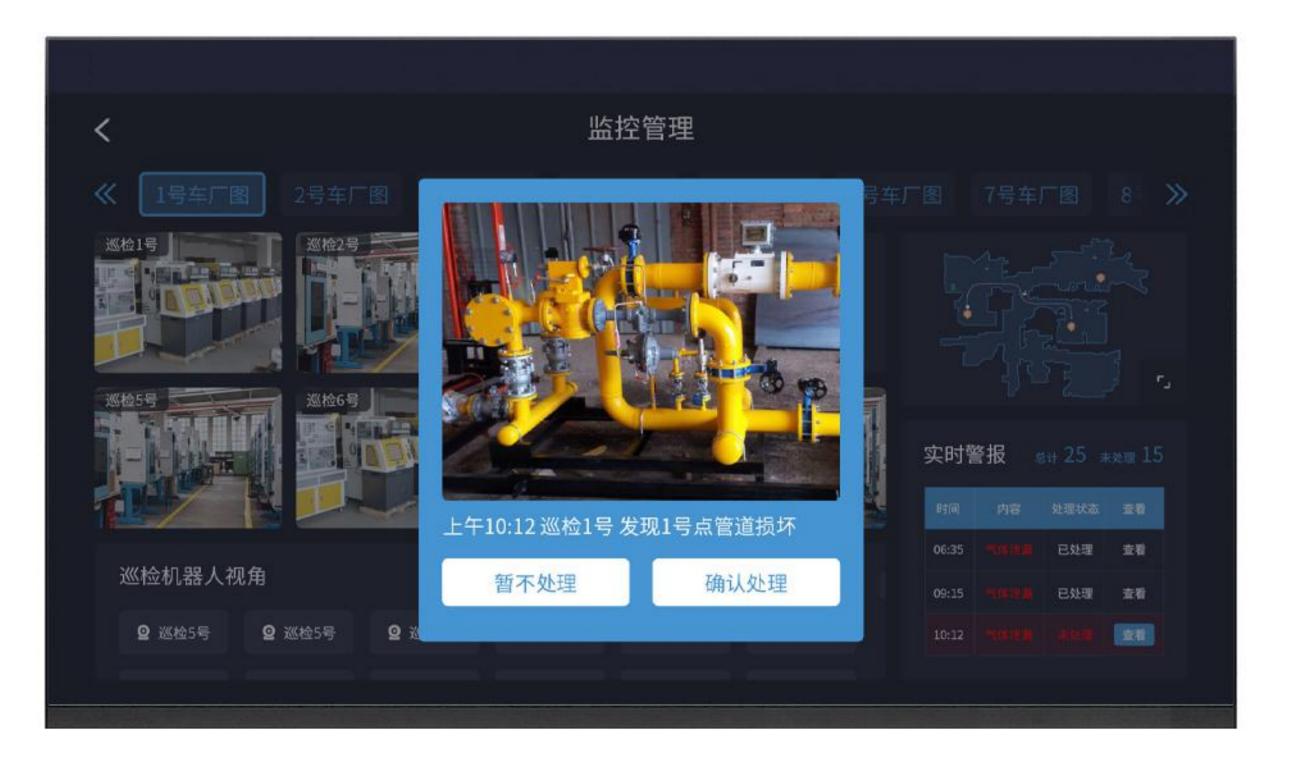

nds of indoor and outdoor scenes in the park, and plan the robot to cruise along the designated route and start and stop at specific positions.



Millimeter-

Autonomous obstacle avoidance

In the automatic driving, the robot constantly locates and analyzes the obstacles, and corrects the route in time to ensure the efficiency of the operation

### Modular, Customized product function



Face, mask, body temperature recognition



Voice recognition





License plate recognition, Voice broadcast parking timing



Infrastructure, damage detection



Humidity, harmful gas detection



Line safety detection



Noise analysis

Infrared thermal imaging detection



Switch and indicator identification



Visible light detection



More...

# Cloud Management Platform



#### Monitoring Center



#### **Real-time Alert**



**Robot Task Map** 



#### **Robot Remote Control**

## **Application Scenarios**





Hospital

Park

Campus

**Office Building** 

#### Hardware Configuration



PTZ Camera

Camera

**Interactive Screen** 



Anti-drop module



Microphone



Loudspeaker



laser radar



Debugging panel



Self-developed McNamm Wheel (easy to handle complex road conditions)

#### **Product Size**







All measurements are in "millimeters". The dimensions are for reference only. The appearance configuration depends on the actual products sold.