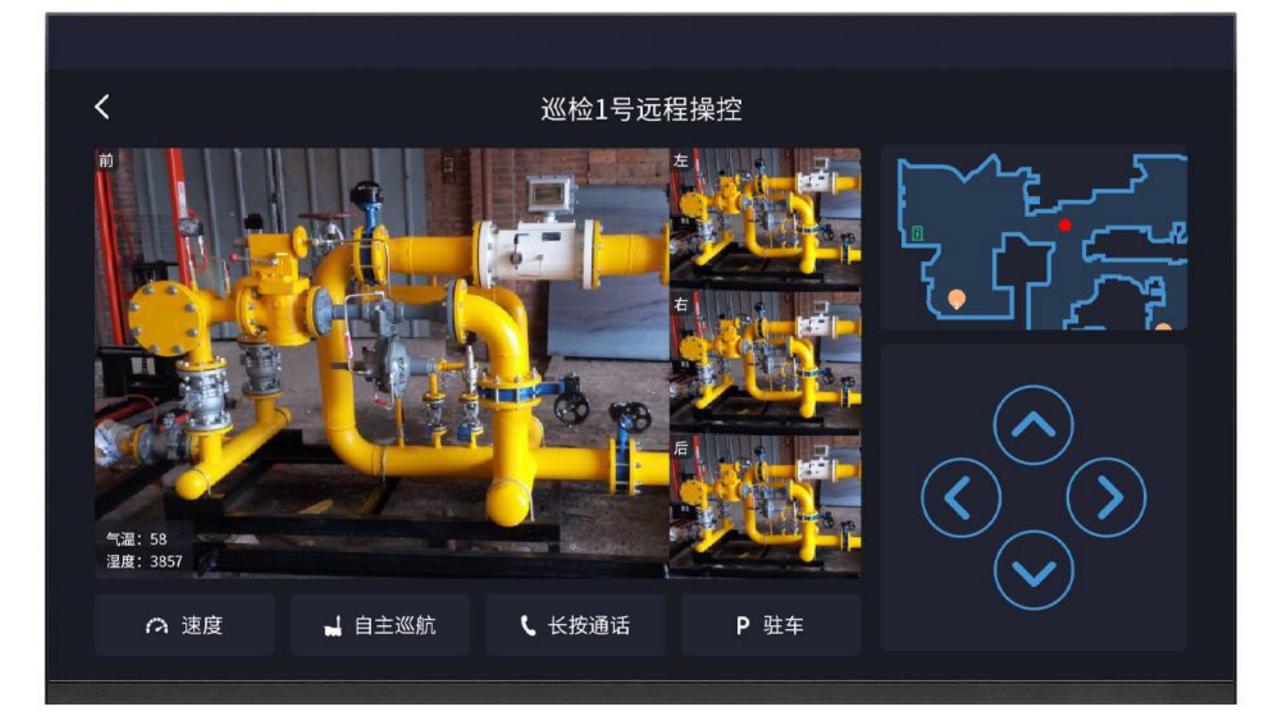

lan the robot to cruise along the designated route and start and stop at specific positions.



Millimeter-

Autonomous obstacle avoidance

In the automatic driving, the robot constantly locates and analyzes the obstacles, and corrects the route in time to ensure the efficiency of the operation

### Modular, Customized product function



Face, mask, body temperature recognition



Voice recognition





License plate recognition, Voice broadcast parking timing



Infrastructure, damage detection



Humidity, harmful gas detection



Line safety detection



Noise analysis

Infrared thermal imaging detection



Switch and indicator identification



Visible light detection



More...

# Cloud Management Platform



#### Monitoring Center



#### **Real-time Alert**



**Robot Task Map** 



#### **Robot Remote Control**

## **Application Scenarios**





Hospital

Park

Campus

**Office Building** 

#### Hardware Configuration



PTZ Camera

Camera

**Interactive Screen** 



Anti-drop module



Microphone



Loudspeaker



laser radar



Debugging panel



Self-developed McNamm Wheel (easy to handle complex road conditions)

#### **Product Size**







All measurements are in "millimeters". The dimensions are for reference only. The appearance configuration depends on the actual products sold.