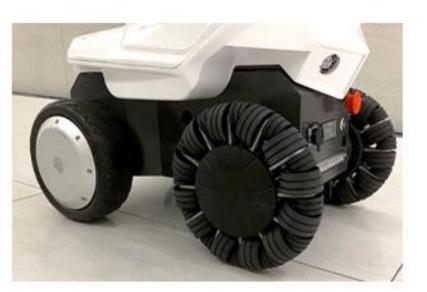

Debugging panel

Self-developed McNamm Wheel (easy to handle complex road conditions)