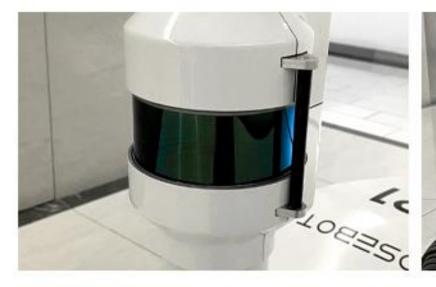

#### Hardware Configuration

PTZ Camera

Camera

**Interactive Screen** 

Anti-drop module

Microphone

Loudspeaker

laser radar