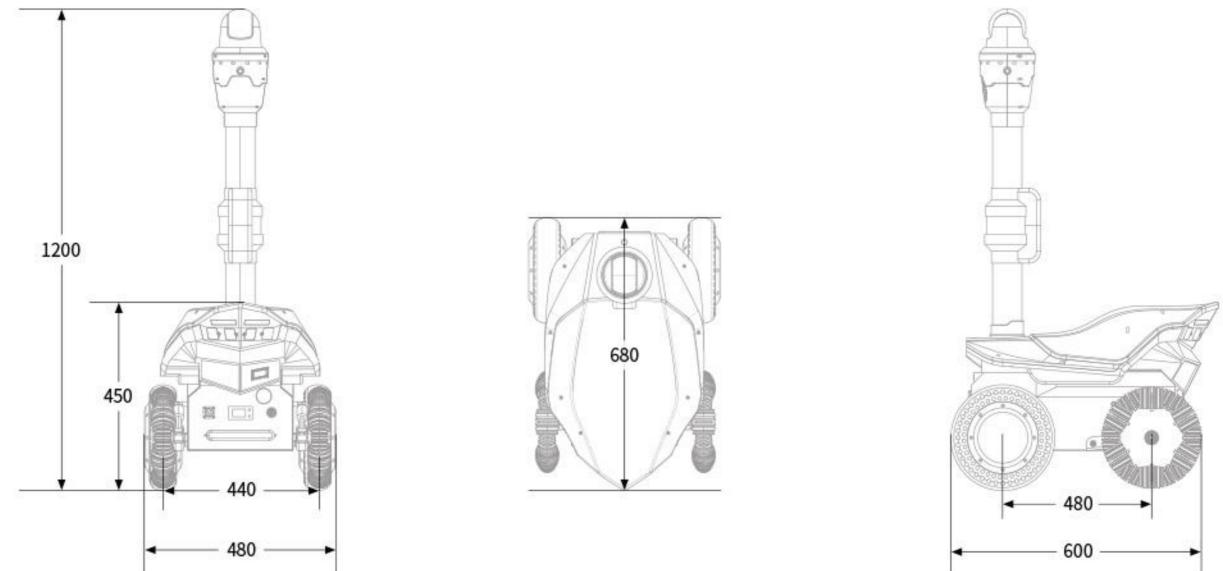

#### **Product Size**

All measurements are in "millimeters". The dimensions are for reference only. The appearance configuration depends on the actual products sold.