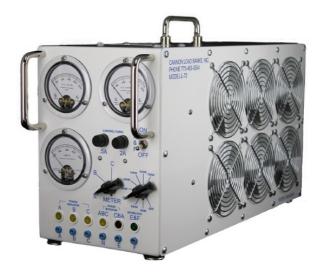

## **MODEL L-72**

PORTABLE LOAD BANK

THE L-72 LOAD BANK is designed to provide a temporary load for field servicing and testing 400HZ 200VAC ground power units and power supplies. This load bank is air cooled and completely self contained. The load is selectable in 9KW steps from 0 to 72KW.

## **FEATURES**

- Load steps: 9, 18, 27, 35, 42, 54, 63, 72KW @200VAC 400HZ Three Phase
- Standard aircraft receptacle
- Plug test pins for connecting test leads
- Power indicator lights
- Meters: 0-250VDC voltmeter, 0-200A ammeter, 360-440HZ frequency meter
- E and F circuit indicator
- Power indicator lights
- Thermal protection
- Phase rotation indicator
- 28VDC transformer to provide voltage for interlock circuit
- Carrying case