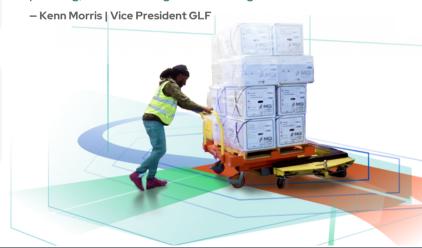

# Case Study: DriveMod brings immediate efficiency gains to Global Logistics and Fulfillment, a Las Vegas-based 3PL facility

A **64% reduction in human labor costs** when using Cyngn's Autonomous Stockchaser vs. using a forklift.

A **33% increase in efficiency** when using Cyngn's Autonomous Stockchaser vs. using an electric pallet jack.

"The bottom line is DriveMod has made us more productive. Instead of manually moving goods around the warehouse, our team can stay focused on picking, packing, and other high-value assignments."