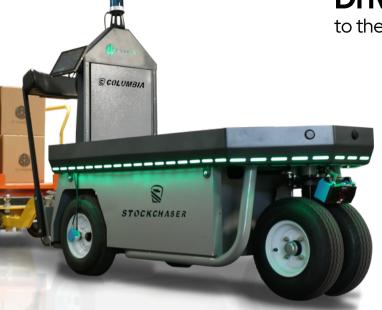

### **DriveMod brings automation**

to the Columbia Stockchaser and Other Vehicles

Cyngn develops and deploys autonomous vehicle solutions for industrial applications. Our self-driving vehicle technology helps organizations become more efficient, productive, and safe, addressing challenges such as labor shortages, safety incidents, and increased eCommerce demand.

#### **About DriveMod**

DriveMod brings safe and reliable autonomous vehicle technology to the Columbia Stockchaser. In just a couple of clicks, your team can fire up a self-driving stockchaser and deploy it, automatically, to any location in your facility — with no drivers, no chaperones, and no safety issues.

DriveMod is available on new Stockchasers and works with your existing fleet via retrofit, which means the vehicles you operate today could be driving themselves tomorrow.

For automating other vehicles, please contact us.