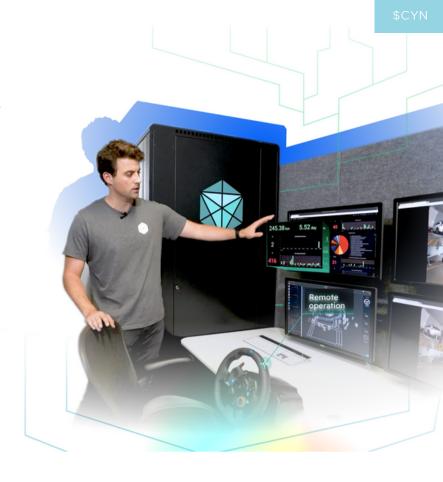

#### **About Cyngn Insight**

With Cyngn Insight, you can intuitively manage, monitor, and command your self-driving vehicles. Our Autonomous Fleet Management System has been thoughtfully designed to be simple and straightforward to operate. It adapts well to your existing workflows and automatically completes missions to help make your team more efficient.

Our dashboards provide a comprehensive overview of your fleet's performance and utilization. Track key metrics such as location, battery life, and throughput to get a clear picture of how much work your fleet is doing and make informed decisions to improve the efficiency of your operation.