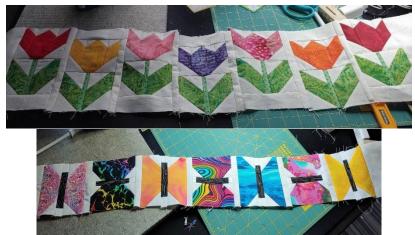

This summer I've been enjoying the Row-by-Row pieced quilt with the Sew Scrappy Neighborhood Group. Each month we are given a new pattern for one row of the quilt. The first row was 7 tulips. For this design we cut 16 little, itty-bitty pieces to sew together for EACH tulip. Whew! It took me 3 days of cutting and sewing to make this row. Of course, after I was done, I watched a YouTube video that suggested that you starch your fabric before cutting pieces. Yep. This trick makes it much easier because the pieces don't fray or change shape as they are (man)-handled and sewn.

The second row was butterflies and it was much easier (fewer pieces) and so dang cute! Now we are all working on a row of coffee mugs.

Have you thought about our upcoming Fall Event Jacket making workshop? I'm so excited. I've wanted to make a "statement" jacket for many years but was too timid to begin a project. Now my head is spinning with ideas! Should I use Kaffe Fasset fabrics with a touch of black and white? Or go boho-chic with recycled denim jeans mixed with those lovely brocades and other fancy fabrics in my stash? Of course, I could do a patchwork of color and movement as found in Rachael Clark's designs. Still time to think.

## SEE WHAT OUR CHAPTER IS DOING

Tulips, Butterflies, Betsy's afghan and how to store scraps.

Up-coming:

August 8-10: Quilt, Craft and Sew Festival, Roseville

PIQF is again in Santa Clara – dates October 12-15. The next two years it will be held in July. www.quiltfest.com