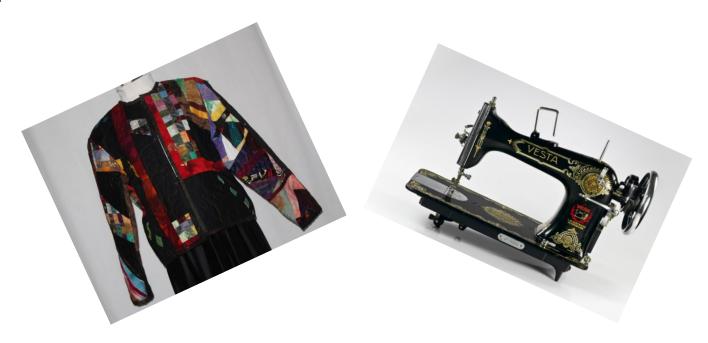

## **Light of the Hills Lutheran Church**

3100 Rodeo Road, Cameron Park, CA 95682 Friday 9/8/2023 9am - 4pm; Saturday 9/9/2023, 10am-2pm

Friday workshop - \$40 by 8/15; \$50 after 8/15/23.

A fun and exciting workshop with our talented Fiber & Multi-Media Artist, Sandra Wagner. You will create one of a classic jacket using new fabric, your own stash, or an old quilt. You can embellish it by adding paint, beads, and buttons - your imagination is the limit.