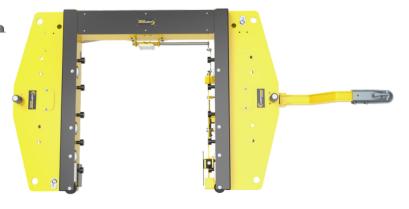

## MOTHER CART

Quad-Steer Designed For Precision Tracking

54"x47"

**Largest Recommended Cart** 

3,000 LBS

**Weight Capacity** 

"B"

**CarryMore Compatible** 

This "B" size Mother Cart, using Elemate 1.0, carries Daughter Carts up to 54" with superior tracking.

Other features include a quick-change reusable tongue allowing the cart to be pulled in either direction with a standard 2" ball coupler latching system.