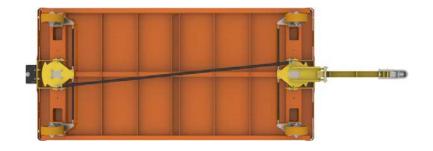

## **TONGUE & HITCH**

Heavy-Duty Trailer Built For Maximum Loads

50"x 100"

**Usable Deck Space** 

5,000 LBS

**Weight Capacity** 

**Quad-Steer** 

**Tight-Turn Technology** 

| MODEL NUMBER         | MFQS-50100-50 |
|----------------------|---------------|
| TARE WEIGHT          | 563 lbs       |
| CAPACITY             | 5,000 lbs     |
| STEERING             | Quad-Steer    |
| DECK HEIGHT          | 13"           |
| CASTER PACKAGE       | 4 Rigid       |
| BALL HITCH & COUPLER | 2"            |

**Powder Coat Finish Options** 

Jtec's versatile tongue and hitch trailers are perfect for all types and sizes of dunnage. This line can support both indoor and outdoor applications. Specifically built with 11 gauge steel, these heavy-duty trailers feature a flip-up style tongue and are built to last.