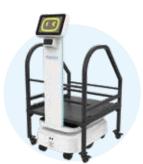

your profits

Titan increases shop efficiency and revenue by streamlining parts delivery, allowing technicians to work faster and smarter.

## **OUR ADVANTAGES**



#### Boost revenue

Reduce bay turnaround time and get more cars serviced per day.



#### Easy to implement

Get up and running with Titan in just one day.



#### Save on labor costs

Titan is a dependable and tireless worker, reducing reliance on human runners.



#### Dependable output, all day

Rest easy knowing that Titan will deliver a baseline level of productivity that you can rely on all day.



#### Reduce errors

Eliminate miscommunication and delays in parts delivery.



#### Better customer experience

Faster bay turnaround times ultimately lead to an increase in customer satisfaction.

## **MULTIPLE FUNCTIONS**



#### TIRE RACK ATTACHMENT

Used to deliver car tires and other large objects.



#### SHELF ATTACHMENT

Used to deliver small parts and tools.

## **OPTIMIZE YOUR WORKFLOW WITH TITAN**

Step 1 Load the attachment with parts



Step 2 Place the attachment in the loading zone

Step 3 Titan picks up the load and begins delivery



Step 5 Titan proceeds to the next delivery or returns to charge



# **EASY, LOW COST LEASE**

# \$1200/mo for 36 months.

Lease includes warranty, service, and preventative maintenance visits!

Schedule a Demo Today!



SEE HOW TITAN CAN REVOLUTIONIZE YOUR AUTO SHOP!