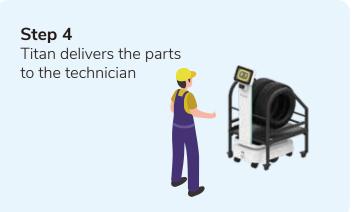

## **OPTIMIZE YOUR WORKFLOW WITH TITAN**

Step 1 Load the attachment with parts

Step 2 Place the attachment in the loading zone

Step 3 Titan picks up the load and begins delivery

Step 5 Titan proceeds to the next delivery or returns to charge