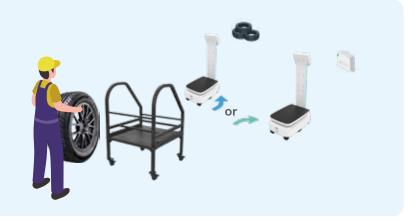

#### TIRE RACK ATTACHMENT

Used to deliver car tires and other large objects.

#### SHELF ATTACHMENT

Used to deliver small parts and tools.