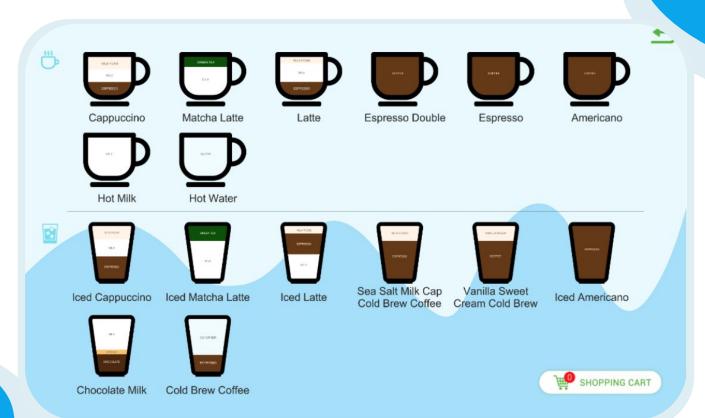

#### **Drink Systems**

- Hot Coffee
- Iced Coffee
- > Cold Brew (Layered drink options available)

#### **Recipe Examples:**

Black Coffee Flavored Coffee Flavored Cold Brew Mocha

Decaf

Espresso

Americano Cappuccino

And more added daily!

### >> Coffee Menu