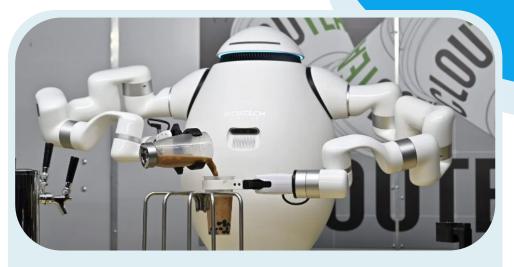

#### **Drink Systems**

- Hot Coffee
- Iced Coffee
- > Cold Brew (Layered drink options available)

### >> Coffee Menu