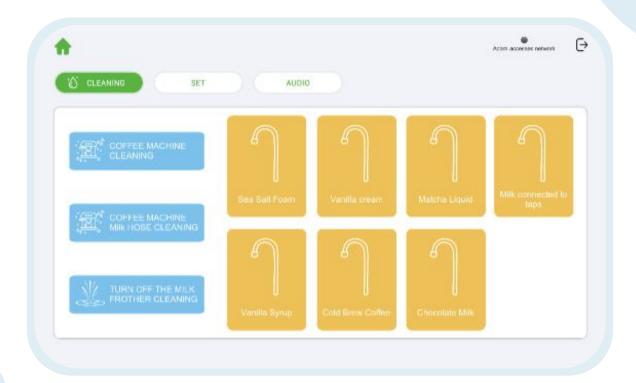

sting conform to the requirements of NSF/ANSI 169 - Special Purpose Food Equipment and Devices

This is the Official Listing recorded on August 10, 2022.

Richtech Robotics Inc. 4175 Cameron Street Suite 1 Las Vegas, NV 89103 702-534-0050

Facility: Las Vegas, NV

Automated Robotic Module (ARM)
RR-ARM-001
Matradee Autonomous Service Robot
Matradee L





### >> Installation Requirements



#### **Power**

> 3x 110V, 20amp power lines and 1x 220V, 30amp power line

#### Internet

> 100Mbps WiFi, no firewall

#### Water Supply

- > 1 line cold water supply, with installed (or ability to install) commercial electric water filter.
- 1 line hot water supply (for automatic cleaning).

#### **Water Drain**

1 line





### Management UI: Supply Levels







### Management UI: Cleaning System







## Thank you!