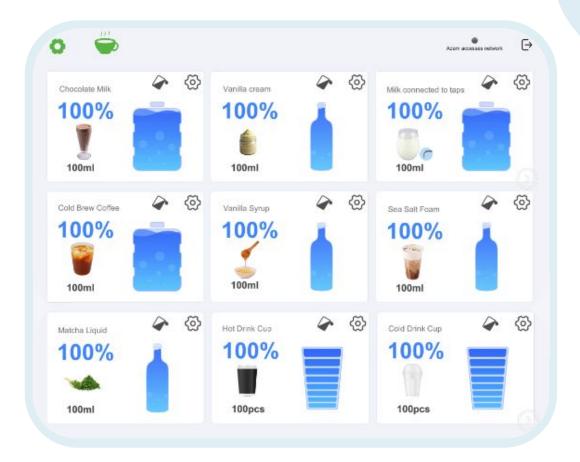

ies that the products appearing on this Listing conform to the requirements of NSF/ANSI 169 - Special Purpose Food Equipment and Devices

This is the Official Listing recorded on August 10, 2022.

Richtech Robotics Inc. 4175 Cameron Street Suite 1 Las Vegas, NV 89103 702-534-0050

Facility: Las Vegas, NV

Automated Robotic Module (ARM)
RR-ARM-001
Matradee Autonomous Service Robot
Matradee L





### >> Installation Requirements



#### **Power**

> 3x 110V, 20amp power lines and 1x 220V, 30amp power line

#### Internet

> 100Mbps WiFi, no firewall

#### Water Supply

- > 1 line cold water supply, with installed (or ability to install) commercial electric water filter.
- 1 line hot water supply (for automatic cleaning).

#### **Water Drain**

1 line





### Management UI: Supply Levels







### Management UI: Cleaning System







## Thank you!