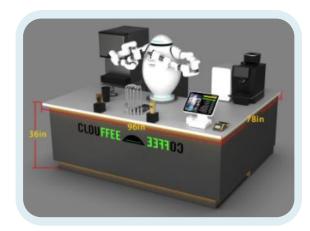

### >> Installation Requirements

#### **Power**

> 3x 110V, 20amp power lines and 1x 220V, 30amp power line

#### Internet

> 100Mbps WiFi, no firewall

#### Water Supply

- > 1 line cold water supply, with installed (or ability to install) commercial electric water filter.
- 1 line hot water supply (for automatic cleaning).

#### **Water Drain**

1 line