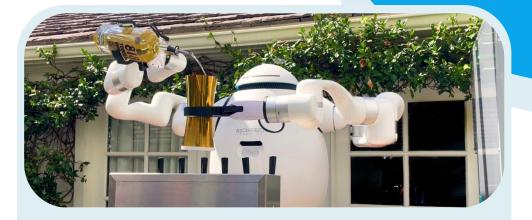

### Cocktails

#### **Drink Systems**

- Draft beers (nitrogen/oxygen kegs)
- Cocktails (Salt-/Sugar-rimmed options available)
- Mocktails
- Wine

#### **Recipe Examples:**

1 & 1s (Mixer + Spirit) Shots Margarita Vodka Lemonade Paloma Vodka Cherry Sour

Whiskey Sour Moscow Mule Mimosa Mai Tai Signature Cocktails Ranch Water

Gin & Tonic Flavored Daiguiri Ginger Lemonade Apple Jacks Paper Plane