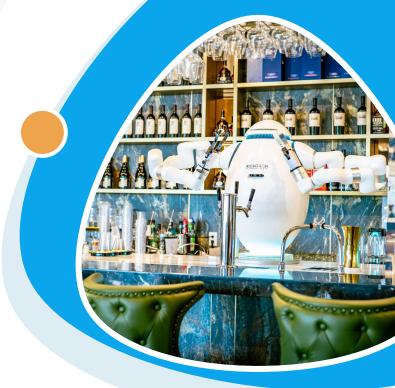

### Cocktails

#### **Drink Systems**

- Draft beers (nitrogen/oxygen kegs)
- Cocktails (Salt-/Sugar-rimmed options available)
- Mocktails
- Wine

#### **Recipe Examples:**

1 & 1s (Mixer + Spirit) Shots Margarita Vodka Lemonade Paloma Vodka Cherry Sour

Whiskey Sour Moscow Mule Mimosa Mai Tai Signature Cocktails Ranch Water

Gin & Tonic Flavored Daiguiri Ginger Lemonade Apple Jacks Paper Plane