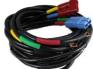

## **MODEL L-69-80**

PORTABLE LOAD BANK

The L-69-80 LOAD BANK is designed to provide a temporary load for field servicing and testing 480VAC and 208VAC three phase, 60HZ generators and inverters. The L-69-80 load bank is air cooled. A 120VAC outlet is required to operate the fans and relays. The load is 100KW at 480VAC and 80KW at 208VAC.

## **FEATURES**

- Load steps: 12.5, 12.5, 25, 25, 25 KW on three phase 480VAC
- Load steps: 10, 10, 20, 20, 20 KW on three phase 208VAC
- Tests 240VAC three phase, 240VAC single phase and 120VAC single phase
- Plug test pins for connecting test leads
- Receptacle for ten foot cable(included with load bank)
- Meters: 0-150V voltmeter, 0-250A ammeter, 55-65HZ frequency meter
- Power indicator lights
- Thermal protection
- Carrying case