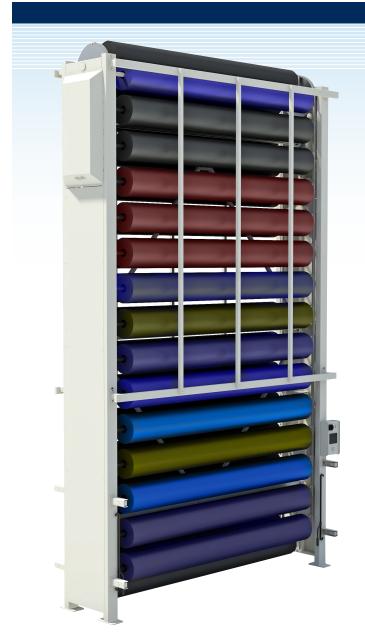

## **Eastman®**

The Multi-Roll Carousel system, available in many sizes and styles, provides tremendously simple access to multiple material rolls for end-of-table spreading, using minimal floor space. With the press of a button, material rolls turn around the carousel, stopping on the desired roll.

- Easy mobility with motorized control
- Simplified roll loading right off the floor or cart
- Shielded motors prevent materials from being soiled
- Dual controls for loading and operating ease
- Single tower, multiple tower or overhead configurations available
- Casters and track configuration
- Material can feed from either side