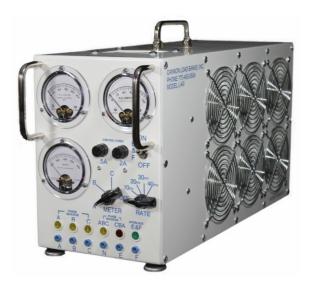

## MODEL L-40

**PORTABLE LOAD BANK** 

THE L-40 LOAD BANK is designed to provide a temporary load for field servicing and testing 400HZ 200VAC ground power units and power supplies. This load bank is air cooled and completely self contained. The unit can load three phase 200VAC up to 40KW in 10KW steps.

## **FEATURES**

- Load steps: 10, 20, 30, 40KW @200VAC 400HZ Three Phase
- Standard aircraft receptacle
- Plug test pins for connecting test leads
- 28VDC TR to provide voltage for interlock circuit
- Meters: 0-250VDC voltmeter, 0-150A ammeter, 400HZ frequency meter
- Power indicator lights
- Thermal protection
- Phase rotation indicator
- Carrying case