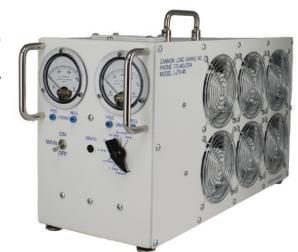

## **MODEL L-270-45**

PORTABLE LOAD BANK

THE L-270-45 LOAD BANK is designed to provide a temporary load for field servicing and testing 270 volt DC power supplies. This unit is air cooled and completely self contained. The load is adjustable from 0 to 45KW in eight steps starting at 5.625KW The load bank will operate continuous at full load.

## **FEATURES**

- Load steps: 0-45KW in 5.625KW steps
- Plug test pins for connecting test leads
- 270VDC aircraft receptacle
- Meters: 0-300VDC voltmeter, 0-200A ammeter
- Power indicator light
- Folding top handle
- Thermal protection
- Carrying case