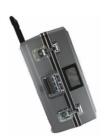

## MODEL L-270

**PORTABLE LOAD BANK** 

THE L-270 LOAD BANK is designed to provide a temporary load for field servicing and testing 270 volt DC power supplies. This unit is air cooled and completely self contained. The load is adjustable from 0 to 72KW in eight steps starting at 9KW The load bank will operate continuous at full load.

| Length | 22"    |
|--------|--------|
| Width  | 8"     |
| Height | 11"    |
| Weight | 38 lbs |

## **FEATURES**

- Load steps: 0-72KW in 9KW steps
- Plug test pins for connecting test leads
- 270VDC aircraft receptacle
- Meters: 0-300VDC voltmeter, 0-200A ammeter
- Power indicator light
- Folding top handle
- Thermal protection
- Carrying case