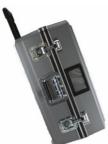

## **MODEL L-63**

**PORTABLE LOAD BANK** 

The L-63 LOAD BANK is designed to provide a temporary load for field servicing and testing 120/240 volt single or 120/208 three phase, 60HZ generators and inverters. The L-63 load bank is air cooled and completely self contained. The load is 30KW at 208VAC three phase and 20KW at 240VAC single phase.

## **FEATURES**

- Load steps: 1, 2, 2, 5, 10,10 KW on three phase 208VAC
- Plug test pins for connecting test leads
- Receptacle for ten foot cable(included with load bank)
- Meters: 0-150V voltmeter, 0-100A ammeter, 55-65HZ frequency meter
- Power indicator lights
- Thermal protection
- Carrying case