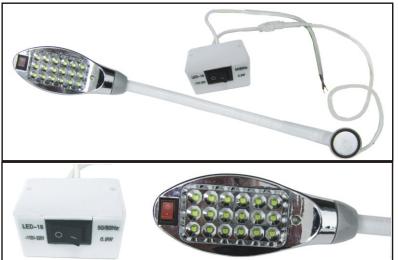

## LED-18B wired connection

#### Model: LED-18B Power: 0.9 W LEDs: 18 Voltage: AC110-240V Frequency: 50/60 Hz Connects to: Motor Switch Mounting: Strong Magnet Application: Any Sewing Machine Feature: Has convenient on/off switch on light head