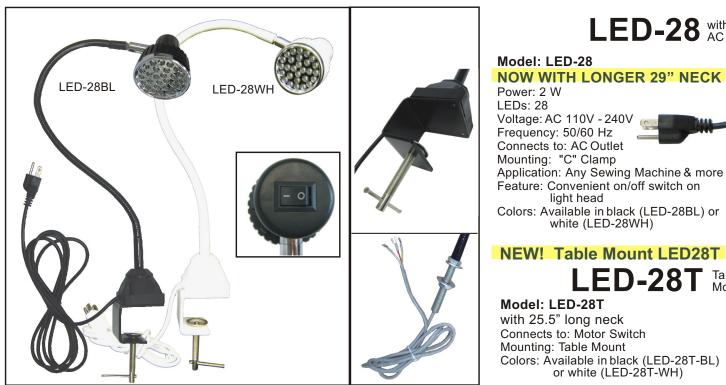

LED-28 with AC Plug

### Frequency: 50/60 Hz Connects to: AC Outlet Mounting: "C" Clamp Application: Any Sewing Machine & more Feature: Convenient on/off switch on light head Colors: Available in black (LED-28BL) or white (LED-28WH)

## NEW! Table Mount LED28T

Model: LED-28T with 25.5" long neck Connects to: Motor Switch Mounting: Table Mount Colors: Available in black (LED-28T-BL) or white (LED-28T-WH)