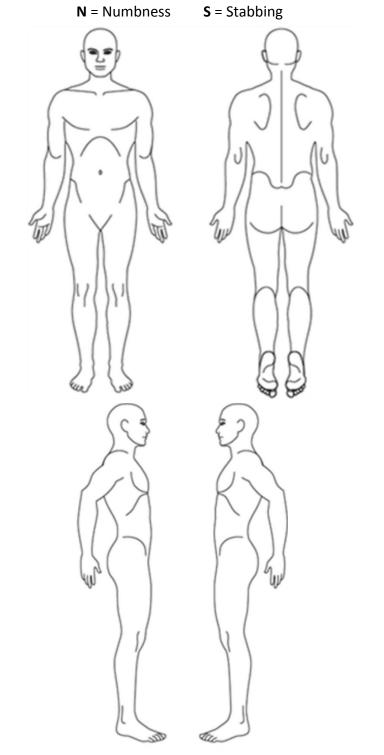

Please use the following letters to indicate the **TYPE** and **LOCATION** of the symptoms you currently are experiencing.

**A** = Ache

**O** = Other

**B** = Burning

**P** = Pins and Needles