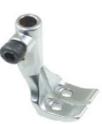

# Two (2) NEEDLE WALKING FEET with Compensating Center Guide

for Pfaff 145, 335, 545, 1245 for Highlead GC2698, GC2698-1BN for Typical P335, P355WB, TW3, TW1-1245

These sets of double needle feet with spring loaded center guide facilitate straight sewing along a center seam with equal distance stitching on both sides of the seam. The adjustable spring loaded center guide is always in contact with the material even when the walking feet go up. The stitching will always be even.









Sets of Outside & Inside Feet

**#PFTP-1/4** 1/4" (6 mm) **#PFTP-3/16** 3/16" (5 mm) #PFTP-5/16 5/16" (8 mm) #PFTP-3/8 3/8" (9.5 mm)

# **EDGE GUIDE FEET** 1-Needle **Left Hand** Guide

### EDGE GUIDE FEET 1-Needle Right Hand Guide

Facilitates straight sewing edge - Adjustable compensating Guide maintains contact with material



Sets of Outside & Inside Feet 1/8" GL1245-3 GL1245-4 5/32" 3/16" GL1245-5 GL1245-6 1/4" GL1245-8 5/16"

Sets of Outside & Inside Feet GR1245-3 1/8" GR1245-4 5/32" GR1245-5 3/16" GR1245-6 1/4" GR1245-8 5/16"



### Piping Feet for Pfaff 145, 1245 etc

Sets of Outside & Inside Feet

42519x20 1/8" 42519x20 5/32' 42519x20 3/16 42519x20 1/4" 42519x20 5/16 42519x20 3/8"

# Piping Feet with Teeth for Pfaff 145, 1245, etc



42519Tx20 1/8" 42519x20T 5/32" 42519x20T 3