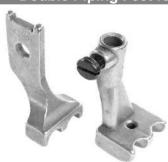

# Double Piping Feet for Pfaff 145, 1245 etc

Sets of Outside & Inside Feet 42180/1 3/16" 42180/1 1/4"