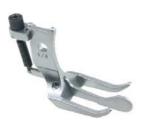

Sets of Outside & Inside Feet

**#PFTP-1/4** 1/4" (6 mm) **#PFTP-3/16** 3/16" (5 mm) #PFTP-5/16 5/16" (8 mm) #PFTP-3/8 3/8" (9.5 mm)