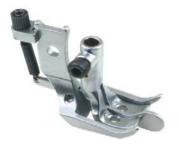

# Two (2) NEEDLE WALKING FEET with Compensating Center Guide

for Pfaff 145, 335, 545, 1245 for Highlead GC2698, GC2698-1BN for Typical P335, P355WB, TW3, TW1-1245

These sets of double needle feet with spring loaded center guide facilitate straight sewing along a center seam with equal distance stitching on both sides of the seam. The adjustable spring loaded center guide is always in contact with the material even when the walking feet go up. The stitching will always be even.