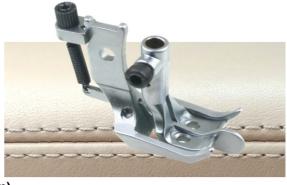

### EDGE GUIDE FEET 1-Needle Right Hand Guide

Facilitates straight sewing edge - Adjustable compensating Guide maintains contact with material

Sets of Outside & Inside Feet 1/8" GL1245-3 GL1245-4 5/32" 3/16" GL1245-5 GL1245-6 1/4" GL1245-8 5/16"