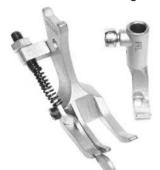

# Two (2) NEEDLE WALKING FEET with Compensating Center Guide

for Pfaff 145, 335, 545, 1245 for Highlead GC2698, GC2698-1BN for Typical P335, P355WB, TW3, TW1-1245

These sets of double needle feet with spring loaded center guide facilitate straight sewing along a center seam with equal distance stitching on both sides of the seam. The adjustable spring loaded center guide is always in contact with the material even when the walking feet go up. The stitching will always be even.