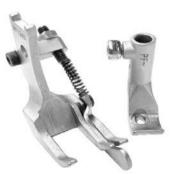

# **EDGE GUIDE FEET** 1-Needle **Left Hand** Guide

### EDGE GUIDE FEET 1-Needle Right Hand Guide

Facilitates straight sewing edge - Adjustable compensating Guide maintains contact with material

Sets of Outside & Inside Feet 1/8" GL1245-3 GL1245-4 5/32" 3/16" GL1245-5 GL1245-6 1/4" GL1245-8 5/16"