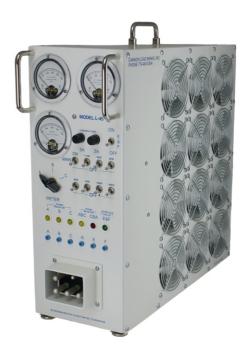

## **MODEL L-45**

PORTABLE LOAD BANK

THE L-45 LOAD BANK is designed to provide a temporary load for field servicing and testing 400HZ 200VAC ground power units and power supplies. This load bank is air cooled and completely self contained. The unit can load three phase 200VAC up to 45KW in 1KW steps.

## **FEATURES**

- Load steps: 1KW 45KW continuos
- 400hz Aircraft connector
- Plug test pins for connecting test leads
- 28V Transformer to provide voltage for interlock
- Meter: 0-250V voltmeter, 0-150A ammeter, 360-440Hz frequency meter
- Power indicator lights
- Thermal protection
- Phase rotation indicator
- E and F circuit indicators
- Carrying case with wheels and extendable handle