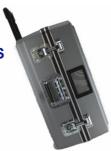

## MODEL L-24-350 PORTABLE LOAD BANK

The L-24-350 LOAD BANK is designed to provide a temporary load for field servicing and testing 24 volt DC batteries and power supplies. It is air cooled and completely self contained. The load can be adjusted from 0-400A AMPS at 24VDC.

#### **MODEL L-24-350 DIMENSIONS**

| Length | 22"     |
|--------|---------|
| Width  | 8"      |
| Height | 11"     |
| Weight | 42 lbs. |

### **FEATURES**

- Load steps: 100A and 200A fixed steps, 0-100A adjustable step
- Plug test pins for connecting test leads
- Meters: 0-50V voltmeter, 0-400A ammeter
- Power indicator light
- Thermal protection
- Carrying case