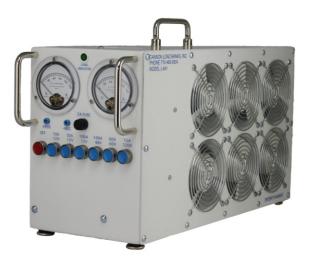

## MODEL L-641 PORTABLE LOAD BANK

The L-641 LOAD BANK is designed to provide a temporary load for field servicing and testing 12VDC, 48VDC, 60VDC, and 120VDC batteries, and power supplies. It is air cooled and completely self contained. The load can be set to 10, 50 or 100 amps at 12VDC, 100 amps at 48VDC, 60 amps at 60VDC, and 15 amps at 120VDC.

### **FEATURES**

- Load steps: 10A, 50A, 100A @ 12VDC, 100A @ 48VDC, 60A @ 60VDC AND 15A @ 120VDC
- Plug test pins for connecting test leads
- Meters: 0-150V voltmeter, 0-200A ammeter
- Power indicator light
- Thermal protection
- Carrying case