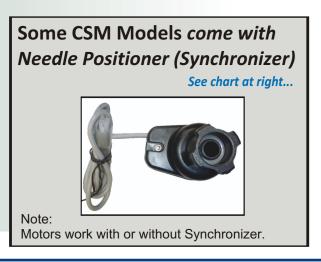

## **CON-SERV** Servo Motors Models CSM1000 / CSM1001 SERIES...

See complete list of models below.

3/4 HP (600 Watt) Brushless Servo Motors **Energy Efficient – Saves up to 70% Electricity** 