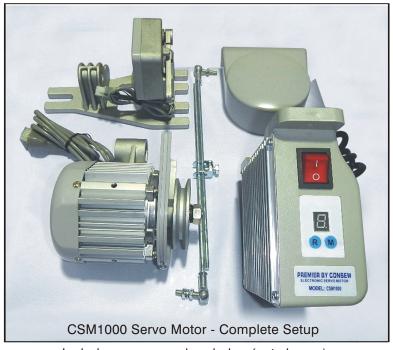

## **CON-SERV** Servo Motors Models CSM1000 / CSM1001 SERIES...

See complete list of models below.

3/4 HP (600 Watt) Brushless Servo Motors **Energy Efficient – Saves up to 70% Electricity** 

## **Speed: 0-4,200 RPM**

- NO NOISE WHEN MACHINE IS NOT RUNNING
- NO VIBRATION WHEN MACHINE IS NOT RUNNING
- DRAWS MINIMAL ELECTRICITY WHEN MACHINE IS NOT RUNNING
- Uses the same mounting holes as a clutch motor
- High Torque D.C. Electronic Servo
- Easy to adjust speed & motor direction with buttons
- No clutch disc
- Adjustable belt tightener
- Belt guard, pulley & mounting hardware included
- Light weight Approx. 10 12 lbs (5 kgs) SPECIFICATIONS / MODELS AVAILABLE
- Starts-up at low speed
- Works well on heavy duty machines

Includes power cord and plug (not shown.)

| MODEL                       | AC<br>Volts | SYNC | FOOT<br>LIFT | SPEED<br>(RPM) | WATTS | HP    |
|-----------------------------|-------------|------|--------------|----------------|-------|-------|
| CSM1000                     | 110         | _    | _            | 0-4200         | 550   | 3/4HP |
| CSM1001                     | 110         | YES  | _            | 0-4200         | 550   | 3/4HP |
| CSM2000                     | 220         | _    | _            | 0-4200         | 550   | 3/4HP |
| CSM2001                     | 220         | YES  | _            | 0-4200         | 550   | 3/4HP |
| CSM3000                     | 110         | _    | _            | 0-3600         | 750   | 1 HP  |
| CSM3001                     | 110         | YES  | _            | 0-3600         | 750   | 1 HP  |
| CSM3002                     | 110         | YES  | YES          | 0-3600         | 750   | 1 HP  |
| CSM4000                     | 220         | -    | _            | 0-3600         | 750   | 1 HP  |
| CSM4001                     | 220         | YES  | _            | 0-3600         | 750   | 1 HP  |
| CSM4002                     | 220         | YES  | YES          | 0-3600         | 750   | 1 HP  |
| All motors are Single Phase |             |      |              |                |       |       |