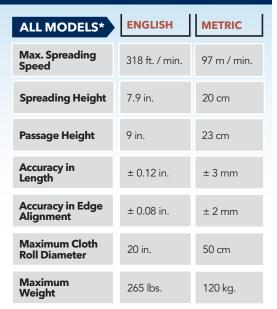

## **Extremely Accurate Knit Material Spreading**

The Eastman ES-960 Series Spreading System is suitable for all types of knit fabrics and offers multiple functions for fast and easy spreading heights up to 7.9 in. (20 cm). It comes with expanded roller, spiral roller, and mesh extension to help relax the material as it comes off the roll. Available in several sizes, the ES-960 is the perfect solution for accurate spreads.

## **Specifications**

| MODEL                     | MAX. SPREAD WIDTH   | TABLE WIDTH         | POWER                                              |
|---------------------------|---------------------|---------------------|----------------------------------------------------|
| ES-960 / 6 ft. (72 in.)   | 1600 mm (63 in.)    | 1838 mm (72.4 in.)  |                                                    |
| ES-960 / 7 ft. (84 in.)   | 1900 mm (74.8 in.)  | 2138 mm (84.2 in.)  | 1.6KW / 220V, 1ph                                  |
| ES-960 / 8 ft. (96 in.)   | 2200 mm (86.6 in.)  | 2438 mm (96 in.)    | (110v power option available)                      |
| ES-960 / 9 ft. (108 in.)  | 2500 mm (98.4 in.)  | 2749 mm (108.2 in.) |                                                    |
| ES-960 / 10 ft. (120 in.) | 2800 mm (110.2 in.) | 3054 mm (120.0 in.) | 1.010.47 / 220.7 1 . 1                             |
| ES-960 / 11 ft. (132 in.) | 3100 mm (122.1 in.) | 3359 mm (132.2 in.) | 1.8KW / 220V, 1ph<br>(110v power option available) |
| ES-960 / 12 ft. (144 in.) | 3400 mm (133.9 in)  | 3664 mm (144.3 in.) | , , , , , , , , , , , , , , , , , , , ,            |