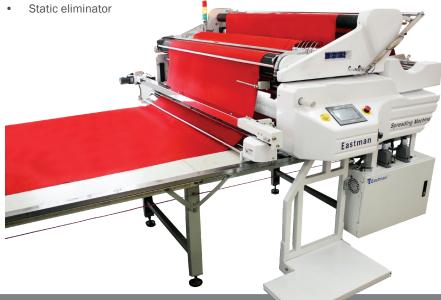

## **Extremely Accurate Knit Material Spreading**

The Eastman ES-960 Series Spreading System is suitable for all types of knit fabrics and offers multiple functions for fast and easy spreading heights up to 7.9 in. (20 cm). It comes with expanded roller, spiral roller, and mesh extension to help relax the material as it comes off the roll. Available in several sizes, the ES-960 is the perfect solution for accurate spreads.

### **Standard Features**

- Easy-to-operate LCD touch screen interface
- Auto edge alignment
- Auto up & down control
- Two catcher for dual way spreading
- · Auto cutting control
- Emergency stop control
- Auto material feeding
- Foldable rider platform
- Material setting memory
- Timing belt and encoder gear system
- Special cloth exhaust bar
- Anti-crimping device
- Auto-tension spreading function
- Overhead mast