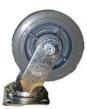

#### STANDARD FFATURES

- All critical wear points including the top rim are reinforced for extra strength and durability
- Frames are constructed of high tensile strength spring steel that is elctro-welded
- Frame bottoms are welded plated flat steel bolted to kiln dried hardwood runners and caster boards.
- Come standard with high quality soft rubber / nonmarking casters with thread guards in a variety of caster patterns
- Water and wear resistant band
- Handles for easy maneuverability
- Convenient card pocket on one short end