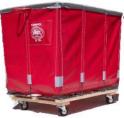

### **OVERVIEW**

Dandux Extra Duty Trucks (400-700 Series) are the most widely used and versatile trucks in the industry. Our trucks have applicability in just about every industry and can be used for everything from delicate linens to heavy metal or industrial parts; anywhere there is a need to move, stock, store, count, or protect.

#### STANDARD FFATURES

- All critical wear points including the top rim are reinforced for extra strength and durability
- Frames are constructed of high tensile strength spring steel that is elctro-welded
- Frame bottoms are welded plated flat steel bolted to kiln dried hardwood runners and caster boards.
- Come standard with high quality soft rubber / nonmarking casters with thread guards in a variety of caster patterns
- Water and wear resistant band
- Handles for easy maneuverability
- Convenient card pocket on one short end