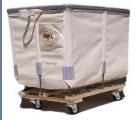

### **OVERVIEW**

Dandux Extra Duty Trucks (400-700 Series) are the most widely used and versatile trucks in the industry. Our trucks have applicability in just about every industry and can be used for everything from delicate linens to heavy metal or industrial parts; anywhere there is a need to move, stock, store, count, or protect.

#### STANDARD FFATURES

- All critical wear points including the top rim are reinforced for extra strength and durability
- Frames are constructed of high tensile strength spring steel that is elctro-welded
- Frame bottoms are welded plated flat steel bolted to kiln dried hardwood runners and caster boards.
- Come standard with high quality soft rubber / nonmarking casters with thread guards in a variety of caster patterns
- Water and wear resistant band
- Handles for easy maneuverability
- Convenient card pocket on one short end