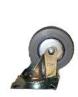

#### STANDARD FFATURES

- All critical wear points including the top rim are reinforced for extra strength and durability
- Frames are constructed of high tensile strength spring steel that is elctro-welded
- Frame bottoms are welded plated flat steel bolted to kiln dried hardwood runners and caster boards.
- Come standard with high quality soft rubber / nonmarking casters with thread guards in a variety of caster patterns
- Water and wear resistant band
- Handles for easy maneuverability
- Convenient card pocket on one short end