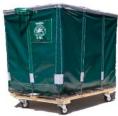

### **OVERVIEW**

Dandux Extra Duty Trucks (400-700 Series) are the most widely used and versatile trucks in the industry. Our trucks have applicability in just about every industry and can be used for everything from delicate linens to heavy metal or industrial parts; anywhere there is a need to move, stock, store, count, or protect.

#### STANDARD FFATURES

- All critical wear points including the top rim are reinforced for extra strength and durability
- Frames are constructed of high tensile strength spring steel that is elctro-welded
- Frame bottoms are welded plated flat steel bolted to kiln dried hardwood runners and caster boards.
- Come standard with high quality soft rubber / nonmarking casters with thread guards in a variety of caster patterns
- Water and wear resistant band
- Handles for easy maneuverability
- Convenient card pocket on one short end