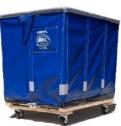

### **OVERVIEW**

Dandux Extra Duty Trucks (400-700 Series) are the most widely used and versatile trucks in the industry. Our trucks have applicability in just about every industry and can be used for everything from delicate linens to heavy metal or industrial parts; anywhere there is a need to move, stock, store, count, or protect.

#### STANDARD FFATURES

- All critical wear points including the top rim are reinforced for extra strength and durability
- Frames are constructed of high tensile strength spring steel that is elctro-welded
- Frame bottoms are welded plated flat steel bolted to kiln dried hardwood runners and caster boards.
- Come standard with high quality soft rubber / nonmarking casters with thread guards in a variety of caster patterns
- Water and wear resistant band
- Handles for easy maneuverability
- Convenient card pocket on one short end