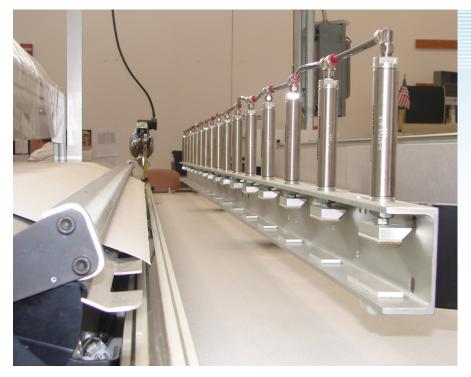

### EasiPull™

Eastman's EasiPull increases throughput by streamlining spreading.

It is a perfect attachment for a longer or wider cutting table. EasiPull utilizes a pneumaticcontrolled gripper bar to pull material from the end of the table to the exact length needed for each cut.

The system is equipped with a no-lift Blue Jay End Cutter and is available for the static table system only.

Please see static table system documentation for additional technical specifications.

System Options August 2016