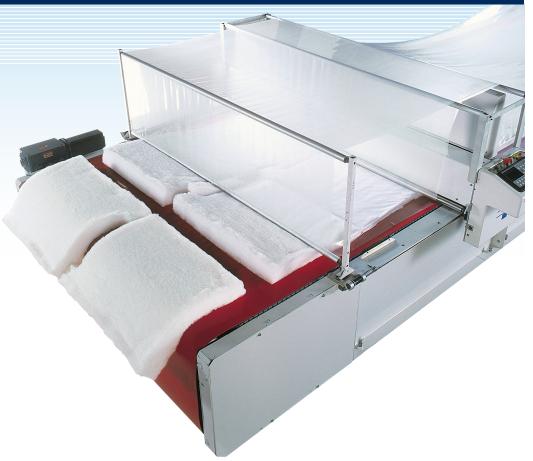

### EasiHold™

#### For Cutting Lofted Material

Eastman's EasiHold™ dynamic vacuum compressor allows users to cut lofted material, such as fiberfill and foam, with unparalleled speed and ease. EasiHold's vacuum apparatus uses a tough, transparent plastic overlay to hold down porous and thick fabrics.

The plastic curtain overlay curtain is never cut, eliminating consumable waste.

EasiHold is an optional feature for the conveyor system only.

Please see conveyor cutting system documentation for additional technical specifications.