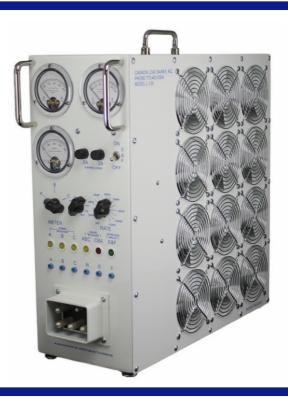

## **MODEL L-120**

PORTABLE LOAD BANK

THE L-120 LOAD BANK is designed to provide a temporary load for field servicing and testing 400HZ 200VAC ground power units and power supplies. This load bank is air cooled and completely self contained. The unit can load three phase 200VAC up to 120KW in 7.5KW steps.

## **FEATURES**

- Load steps: Variable load step 0-8, 0-112KW in 7.5KW steps continuous
- 400hz Aircraft connector
- Plug test pins for connecting test leads
- 28V Transformer to provide voltage for interlock
- Meter: 0-250V voltmeter, 0-350A ammeter, 360-440Hz frequency meter
- Power indicator lights
- Thermal protection
- Phase rotation indicator
- E and F circuit indicators
- Carrying case with wheels and extendable handle